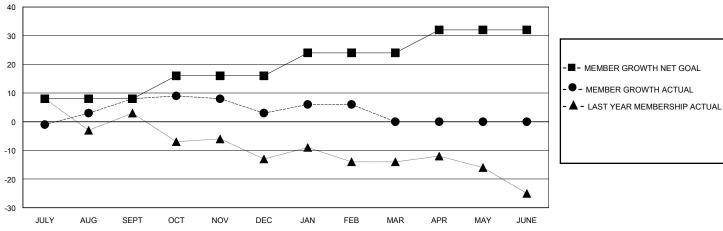

## GOALS AND ACTUAL MEMBERS CUMULATIVE

| DROPPED CLUBS: 0 |    | 23 CLUBS OF 37 ADDED 1 OR MORE | GENDER DISTRIBUTION        |              |     |
|------------------|----|--------------------------------|----------------------------|--------------|-----|
|                  |    | NEW MEMBERS                    | MALE                       | 788 (67.24%) |     |
|                  |    |                                | FEMALE                     | 384 (32.76%) |     |
| DROPPED MEMBERS  |    |                                |                            |              |     |
| DECEASED         | 13 | CLICK HERE FOR CUMULATIVE      | TOTAL FAMILY UNIT MEMBERS  |              | 302 |
| CLUB CANCELLED   | 0  | MEMBERSHIP DATA                | FAMILY MEMBERS PAYING HALF |              | 454 |
| OTHER            | 42 |                                |                            |              | 154 |
| TOTAL            | 55 |                                |                            |              |     |